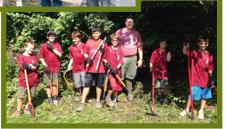

#### Wabash Valley District Crossroads of America Council, Scouting America

Serving over 564 youth and 200+ adult volunteers in 6 Western Indiana Counties: Clay, Sullivan, Parke, Putnam, Vermillion and Vigo

Crossroads of America Council aims to beneficially involve every eligible child and their family in the fun and adventure of our programs.

Thank you for helping make this a reality for the youth of the West Central Indiana District.